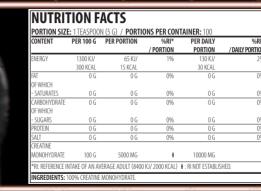

## CREATINE MONOHYDRATE UNFLAVOURED, 100% CREATINE MONOHYDRATE CONTAINING FOODSTUFF INTENDED TO MEET THE EXPENDITURE OF INTENSE MUSCU-LAR EFFORT, ESPECIALLY FOR ATHLETES.

INSTRUCTIONS FOR USE: AS A FOOD SUPPLEMENT, MIX ONE TEASPOON (5 G) WITH WATER IMMEDIATELY FOLLOWING YOUR WORKOUT. FOR BEST RESULTS TAKE PRE AND POST WORKOUT.